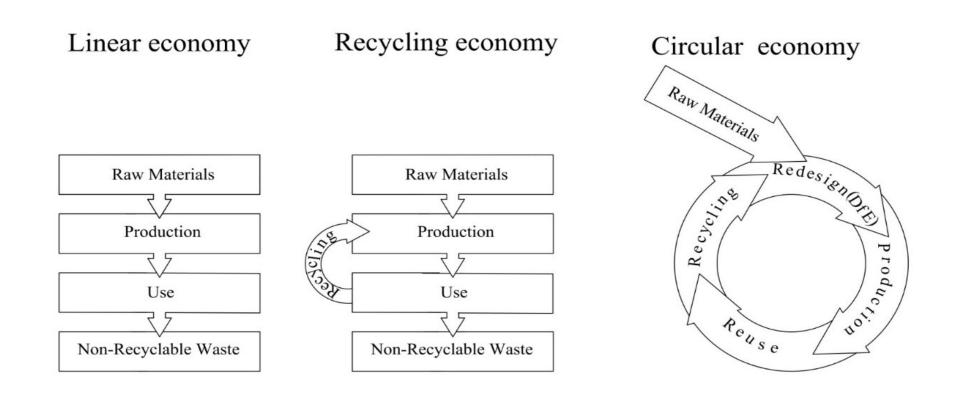

#### From a Linear to a Recycling to and Circular Economy

#### From a linear to a circular economy

(Source: Author, inspired by UNEP 2019, p. 27).