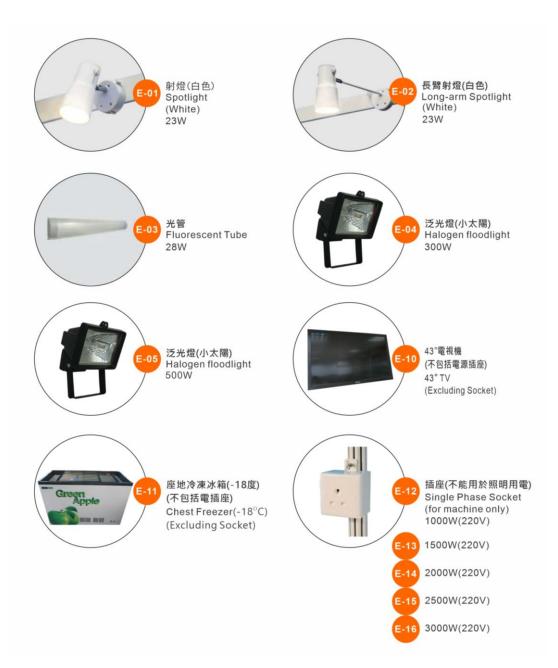

| NO.                                                               | ITEMS                                                                                      | Rental Prices | Rental Prices |          | <u>Oty</u> | <u>Amount</u> |  |  |  |
|-------------------------------------------------------------------|--------------------------------------------------------------------------------------------|---------------|---------------|----------|------------|---------------|--|--|--|
| <b>F</b> 01                                                       | Energy Saving Spotlight 23W (Emitting the same light as an 100W                            | (MOP)         | (HKD)         | ( USD )  |            | (MOP/HKD/USD) |  |  |  |
| E- 01                                                             | incandescent bulb)                                                                         | 235.00        | 229.00        | 30.00    |            |               |  |  |  |
| E-02                                                              | Energy Saving Long-arm Spotlight 23W(Emitting the same light as an 100W incandescent bulb) | 250.00        | 243.00        | 32.00    |            |               |  |  |  |
| E-03                                                              | Energy Saving Fluorescent Tube 28W (Emitting the same light as an 40W fluorescent tube)    | 245.00        | 238.00        | 31.00    |            |               |  |  |  |
| E-04                                                              | Halogen floodlight (300W)                                                                  | 575.00        | 559.00        | 73.00    |            |               |  |  |  |
| E-05                                                              | Halogen floodlight (500W)                                                                  | 655.00        | 636.00        | 83.00    |            |               |  |  |  |
| E-06                                                              | Lighting Connection Max. 100W Per Point                                                    | 180.00        | 175.00        | 23.00    |            |               |  |  |  |
| E-07                                                              | Lighting Connection Max. 200W Per Point                                                    | 225.00        | 219.00        | 29.00    |            |               |  |  |  |
| E-08                                                              | Lighting Connection Max. 300W Per Point                                                    | 295.00        | 287.00        | 38.00    |            |               |  |  |  |
| E-09                                                              | Lighting Connection Max. 500W Per Point                                                    | 450.00        | 437.00        | 57.00    |            |               |  |  |  |
| E-10                                                              | 43" TV ( Excluding Socket )                                                                | 3,000.00      | 2,913.00      | 378.00   |            |               |  |  |  |
| E-10A                                                             | TV wall mount                                                                              | 1,000.00      | 971.00        | 127.00   |            |               |  |  |  |
| E-10B                                                             | TV stand                                                                                   | 800.00        | 777.00        | 101.00   |            |               |  |  |  |
| E-11                                                              | Sitting Style Refrigerator (-18°C, Excluding Socket)<br>(1280mmW × 570mmD × 915mmH)        | 2,000.00      | 1,942.00      | 252.00   |            |               |  |  |  |
| E-12                                                              | 1000W Single Phase Socket (@max.1000W,for Machine Only)<br>(Cannot be used for Lighting)   | 565.00        | 549.00        | 72.00    |            |               |  |  |  |
| E-13                                                              | 1500W Single Phase Socket (@max.1500W,for Machine Only)<br>(Cannot be used for Lighting)   | 900.00        | 874.00        | 114.00   |            |               |  |  |  |
| E-14                                                              | 2000W Single Phase Socket (@max.2000W,for Machine Only)<br>(Cannot be used for Lighting)   | 1,170.00      | 1,136.00      | 148.00   |            |               |  |  |  |
| E-15                                                              | 2500W Single Phase Socket (@max.2500W,for Machine Only)<br>(Cannot be used for Lighting)   | 1,440.00      | 1,399.00      | 182.00   |            |               |  |  |  |
| E-16                                                              | 3000W Single Phase Socket (@max.3000W,for Machine Only)<br>(Cannot be used for Lighting)   | 1,620.00      | 1,573.00      | 204.00   |            |               |  |  |  |
| E-17                                                              | Power Main- 30AMP/220V(@max. 5000W,for Machine Only)<br>(Cannot be used for Lighting)      | 3,240.00      | 3,146.00      | 408.00   |            |               |  |  |  |
|                                                                   | E-01 – E-17 of the above are applicable to Standard Booth only.                            |               |               |          |            |               |  |  |  |
| E-18                                                              | Socket 2000W (220V) (for lighting only)                                                    | 3,150.00      | 3,058.00      | 396.20   |            |               |  |  |  |
| E-19                                                              | Power Main- 30AMP/220V( for Lighting only)                                                 | 6,750.00      | 6,553.00      | 849.10   |            |               |  |  |  |
| E-20                                                              | Power Main-30AMP/380V(for Lighting only)                                                   | 13,500.00     | 13,107.00     | 1,698.10 |            |               |  |  |  |
| E-21                                                              | Power Main-60AMP/380V(for Lighting only)                                                   | 27,000.00     | 26,214.00     | 3,396.20 |            |               |  |  |  |
| E-22                                                              | Socket 1000W(220V) for 24 hours                                                            | 2,100.00      | 2,039.00      | 265.00   |            |               |  |  |  |
| E-23                                                              | Socket 2000W(220V) for 24 hours                                                            | 3,900.00      | 3,787.00      | 491.00   |            |               |  |  |  |
| E-24                                                              | Socket 3000W(220V) for 24 hours                                                            | 5,700.00      | 5,534.00      | 717.00   |            |               |  |  |  |
| 30% surcharge for late per each order received after 17 July 2023 |                                                                                            |               |               |          |            |               |  |  |  |
| 50% surcharge for late order received after 24 July 2023          |                                                                                            |               |               |          |            |               |  |  |  |
|                                                                   |                                                                                            | v             |               | т        | OTAL       |               |  |  |  |

## Reference photos for additional electricity installation (partial)

Remark: Each electric socket shall be used for one electrical appliance only. Use of extension cord is prohibited.